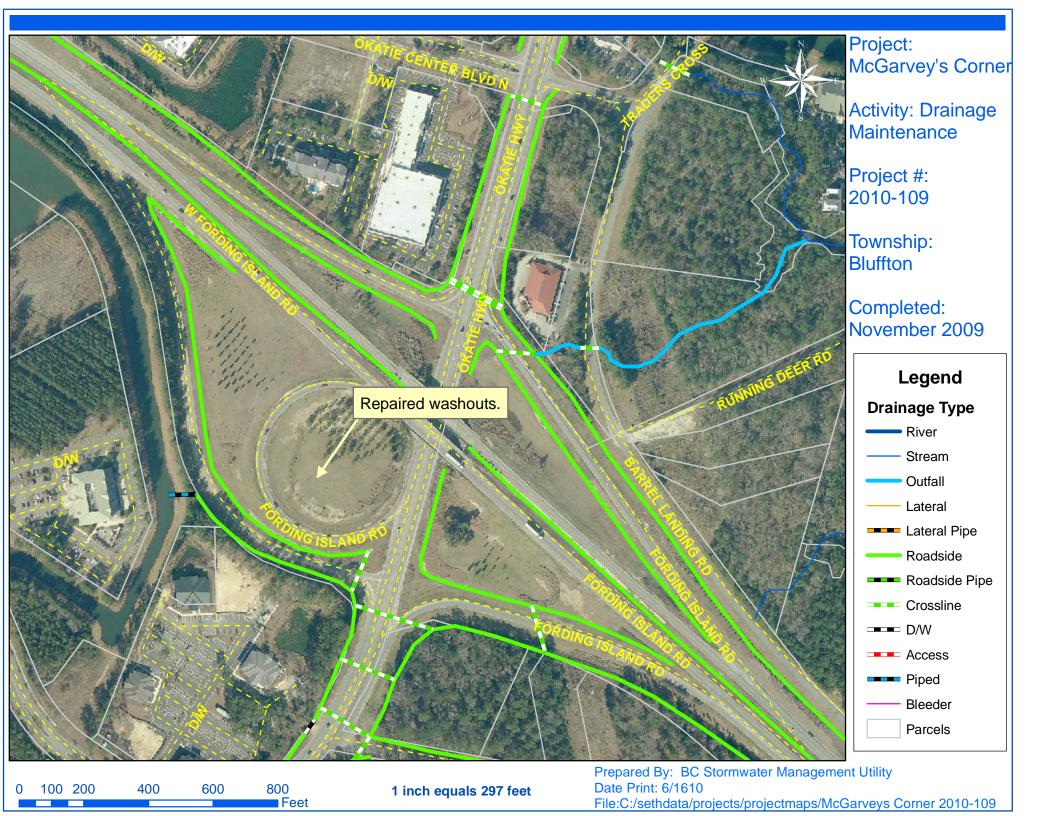

## Beaufort County Public Works Stormwater Infrastructure

**Project Summary** 

Project Summary: McGarvey's Corner

Project #: 2010-109 Completed: Nov-09

Narrative Description of Project:

This was a joint project between Grounds Maintenance and

Stormwater Infrastructure. Repaired washouts.